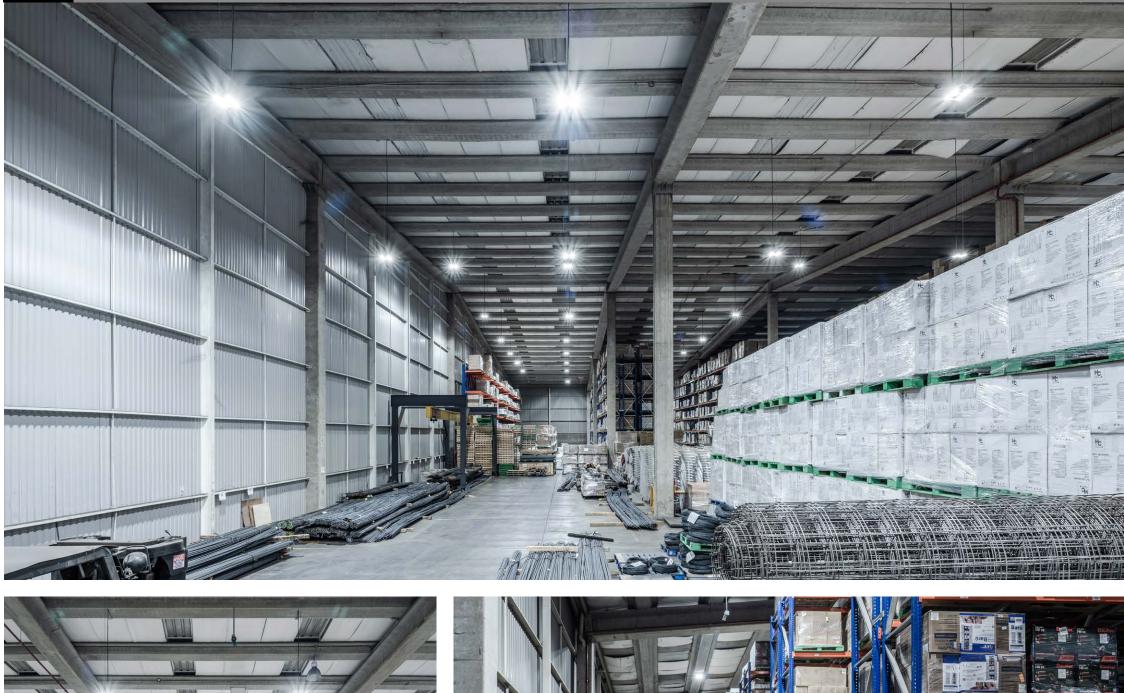

## AVIOR LOGISTICS, MEXICO CITY, MEXICO

and logistic company in Mexico, we have the logistics warehouse lighting during according to the new warehouse layout. have been newly installed on the center of combination of new modern LED energy combined Daylight and motion sensor to has achieved energy savings up to 71%.

For Avior (Grupo SID), a leading warehousing maximize energy savings. The luminaires were installed by reusing of existing electrical implemented a complete replacement of installation system, which was adapted continuous operation and without its Also warehouse operator's workplaces interruption. New modern LED luminaires were individually illuminated. Thanks to the shelf aisles, storage areas and offices. Each saving luminaires switched by combined lighting fixture is individually switched by a Daylight and motion sensor, the customer