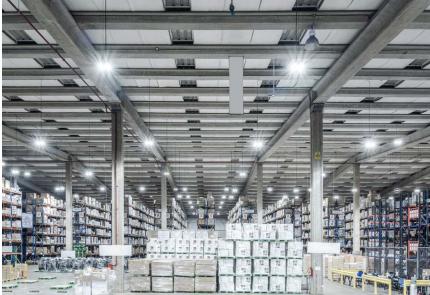

## AVIOR LOGISTICS, MEXICO CITY, MEXICO

and logistic company in Mexico, we have the logistics warehouse lighting during according to the new warehouse layout. have been newly installed on the center of combination of new modern LED energy combined Daylight and motion sensor to has achieved energy savings up to 71%.

For Avior (Grupo SID), a leading warehousing maximize energy savings. The luminaires were installed by reusing of existing electrical implemented a complete replacement of installation system, which was adapted continuous operation and without its Also warehouse operator's workplaces interruption. New modern LED luminaires were individually illuminated. Thanks to the shelf aisles, storage areas and offices. Each saving luminaires switched by combined lighting fixture is individually switched by a Daylight and motion sensor, the customer