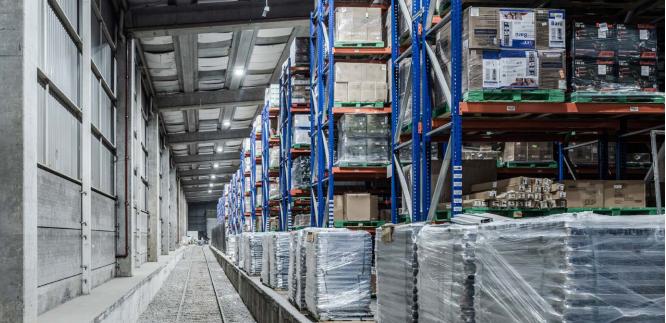

## AVIOR LOGISTICS, MEXICO CITY, MEXICO

and logistic company in Mexico, we have the logistics warehouse lighting during according to the new warehouse layout. have been newly installed on the center of combination of new modern LED energy combined Daylight and motion sensor to has achieved energy savings up to 71%.

For Avior (Grupo SID), a leading warehousing maximize energy savings. The luminaires were installed by reusing of existing electrical implemented a complete replacement of installation system, which was adapted continuous operation and without its Also warehouse operator's workplaces interruption. New modern LED luminaires were individually illuminated. Thanks to the shelf aisles, storage areas and offices. Each saving luminaires switched by combined lighting fixture is individually switched by a Daylight and motion sensor, the customer