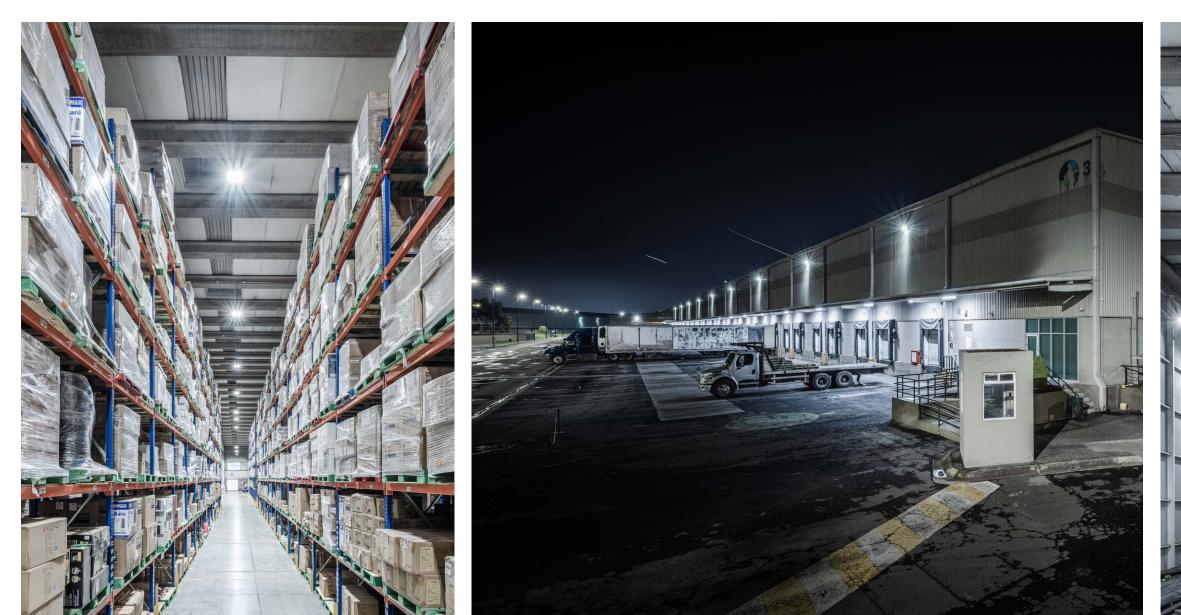

## AVIOR LOGISTICS, MEXICO CITY, MEXICO

and logistic company in Mexico, we have the logistics warehouse lighting during according to the new warehouse layout. have been newly installed on the center of combination of new modern LED energy combined Daylight and motion sensor to has achieved energy savings up to 71%.

For Avior (Grupo SID), a leading warehousing maximize energy savings. The luminaires were installed by reusing of existing electrical implemented a complete replacement of installation system, which was adapted continuous operation and without its Also warehouse operator's workplaces interruption. New modern LED luminaires were individually illuminated. Thanks to the shelf aisles, storage areas and offices. Each saving luminaires switched by combined lighting fixture is individually switched by a Daylight and motion sensor, the customer